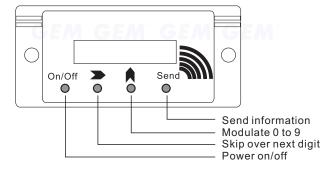

### Statement

The Tag Simulator is an extremely simple "Programming Device" that allows adding and deleting proximity card/tag numbers from the reader memory (For Easiprox series standalone proximity reader) when the tag is lost or not available. One Tag Simulator can be utilized at different sites - but for security reasons it will operate only in conjunction with the Master Tag.

## Specifications

■ Unit size: 120 L x 54 W x 38 H mm

■ Weight: 180 g

Operating distance : less than 60 mm

Battery: PP3 - 9V